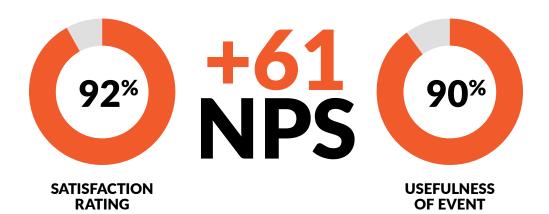

Last year's event recorded a staggering NPS of +61, and this year's event promises to be the best one yet, with exciting announcements to come regarding speakers and topics.

You'll come away from the event with new ideas, new connections, and a renewed passion for the work that you do.